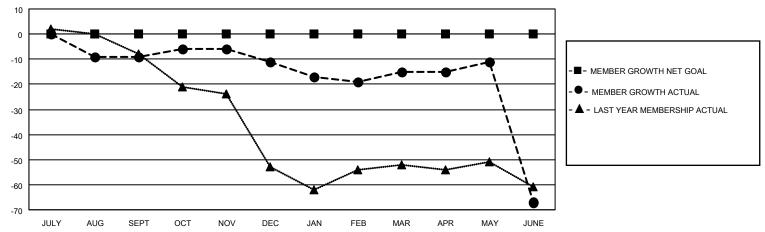

## GOALS AND ACTUAL MEMBERS CUMULATIVE

| DROPPED CLUBS: 5 |     | 18 CLUBS OF 40 ADDED 1 OR<br>MORE NEW MEMBERS | GENDER DISTRIBUTION            |              |  |
|------------------|-----|-----------------------------------------------|--------------------------------|--------------|--|
|                  |     | MORE NEW MEMBERS                              | MALE                           | 701 (79.93%) |  |
|                  |     |                                               | FEMALE 176 (20.07%)            |              |  |
| DROPPED MEMBERS  |     |                                               | NON BINARY                     | 0 (0.00%)    |  |
|                  |     |                                               | PREFER NOT TO ANSWER 0 (0.00%) |              |  |
| DECEASED         | 10  |                                               |                                |              |  |
| CLUB CANCELLED   | 65  | CLICK HERE FOR CUMULATIVE                     | TOTAL FAMILY UNIT MEMBERS      | 95           |  |
| OTHER            | 64  | MEMBERSHIP DATA                               |                                |              |  |
| TOTAL            | 139 |                                               | FAMILY MEMBERS PAYING HAI      | LF DUES 48   |  |
|                  |     |                                               |                                |              |  |